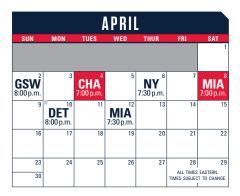

Wize

| JANUARY                      |                                      |                                      |                        |                 |                                |                               |  |
|------------------------------|--------------------------------------|--------------------------------------|------------------------|-----------------|--------------------------------|-------------------------------|--|
| SUN                          | MON                                  | TUES                                 | WED                    | THUR            | FRI                            | SAT                           |  |
| 1                            | <b>HOU</b> <sup>2</sup><br>8:00 p.m. | <b>DAL</b><br>8:30 p.m.              | 4                      | 5               | <b>MIN</b><br>7:00 p.m.        | 7                             |  |
| 8<br><b>MIL</b><br>3:30 p.m. | 9                                    | 10<br><b>CHI</b><br>7:00 p.m.        | BOS<br>8:00 p.m.       | 12              | 13                             | 14<br><b>PHI</b><br>8:00 p.m. |  |
| 15                           | <b>POR</b><br>2:00 p.m.              | 17                                   | 18<br>MEM<br>7:00 p.m. | NY<br>8:00 p.m. | 20                             | <b>DET</b><br>6:00 p.m.       |  |
| 22                           | <b>CHA</b><br>7:00 p.m.              | <b>BOS</b><br>7:00 p.m.              | 25                     | 26              | ATL <sup>27</sup><br>8:00 p.m. | 28                            |  |
| <b>NOP</b><br>6:00 p.m.      | 30                                   | <b>NY</b> <sup>31</sup><br>7:00 p.m. |                        |                 |                                |                               |  |