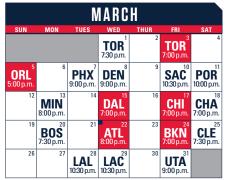

Wize

| JANUARY                      |                                      |                                      |                        |                 |                                |                               |  |
|------------------------------|--------------------------------------|--------------------------------------|------------------------|-----------------|--------------------------------|-------------------------------|--|
| SUN                          | MON                                  | TUES                                 | WED                    | THUR            | FRI                            | SAT                           |  |
| 1                            | <b>HOU</b> <sup>2</sup><br>8:00 p.m. | <b>DAL</b><br>8:30 p.m.              | 4                      | 5               | <b>MIN</b><br>7:00 p.m.        | 7                             |  |
| 8<br><b>MIL</b><br>3:30 p.m. | 9                                    | 10<br><b>CHI</b><br>7:00 p.m.        | BOS<br>8:00 p.m.       | 12              | 13                             | 14<br><b>PHI</b><br>8:00 p.m. |  |
| 15                           | <b>POR</b><br>2:00 p.m.              | 17                                   | 18<br>MEM<br>7:00 p.m. | NY<br>8:00 p.m. | 20                             | <b>DET</b><br>6:00 p.m.       |  |
| 22                           | <b>CHA</b><br>7:00 p.m.              | <b>BOS</b><br>7:00 p.m.              | 25                     | 26              | ATL <sup>27</sup><br>8:00 p.m. | 28                            |  |
| <b>NOP</b><br>6:00 p.m.      | 30                                   | <b>NY</b> <sup>31</sup><br>7:00 p.m. |                        |                 |                                |                               |  |